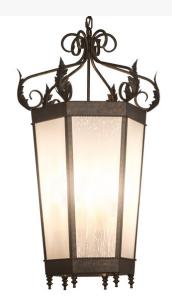

Base Type:: E12

Lens Color:: Frosted Clear Seeded Glass

Lamping Quantity:: 6
Shape:: BA9
Wattage:: 60

Other Family:: Regency
Metal Finish:: Golden Bronze

Classic elegance combined with a rich distinctive look comes to light with this stunning lantern design. The Regency Pendant will entice anyone, from the lighting novice to the experienced connoisseur of fine luminaires. The exquisite Frosted Clear Seeded Glass diffuser is enhanced with a frame, scrolls, Acanthus leaf accents, and hardware featured in a Golden Bronze finish. Custom crafted in our 180,000 square foot manufacturing facility in Yorkville, NY. Available in custom designs, lens colors, hardware finishes, and sizes. Dimmable energy efficient lamping options offered. UL and cUL listed for damp and dry locations.