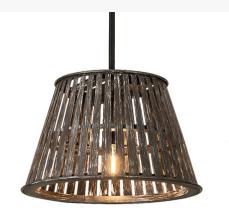

## 20" WIDE PEACH BASKET PENDANT | 142777

Item Width or Depth:: 20" Width Item Weight:: 11 lbs.

Base Type:: E26
Quantity:: 1
Shape:: A19
Wattage:: 60

Other Family:: Peach Basket
Metal Finish:: Weathered Wicker

Elegant charm blends with rustic beauty. This unique ceiling pendant is inspired by vintage peach baskets traditionally bound with wooden staves and used for gathering peaches, apples and other fruits. Not just a popular fruit, the peach symbolizes immortality and long life. The pendant features the shade in a Weathered Wicker finish and the hardware with a Nickel finish. The overall height ranges from 15 to 42.5 inches as the stem length can be adjusted in the field to accommodate your specific lighting application needs. Handcrafted by highly skilled artisans in our 180,000 square manufacturing facility in Yorkville, New York. Shade colors, metal finishes and sizes can be customized. UL and cUL listed for dry and damp locations.