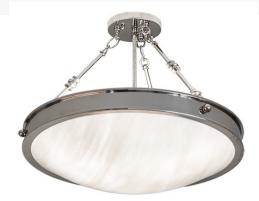

## 20" WIDE DIONNE INVERTED PENDANT | 235343

## **ADDITIONAL INFORMATION**

**Availability::** Custom Crafted In Yorkville, New York Please Allow 35 Days

Item Minimum Height:: 16"
Item Maximum Height:: 16"
Item Length or Square:: 20" Length
Item Width or Depth:: 20" Width

Item Weight:: 15 lbs.

Base Type:: E26

Lens Color:: White Art Glass
Lamping Quantity:: 3

Shape:: A19 LED
Wattage:: 9
Family:: Dionne

Other Metal Finish:: Polished Nickel

Offering an elegant look for any fine home interior. This stunning ceiling fixture features a White Art Glass shade which is enhanced with a Polished Nickel finish for a classic look. This fixture is ideal for illuminating hallways, living spaces and other rooms in residential, hospitality and commercial environments. The Dionne Inverted Pendant is domestically produced in Yorkville, NY. Customize the shade colors, metal finishes and pendant sizes to meet your lighting needs. UL and cUL listed for dry and damp locations.