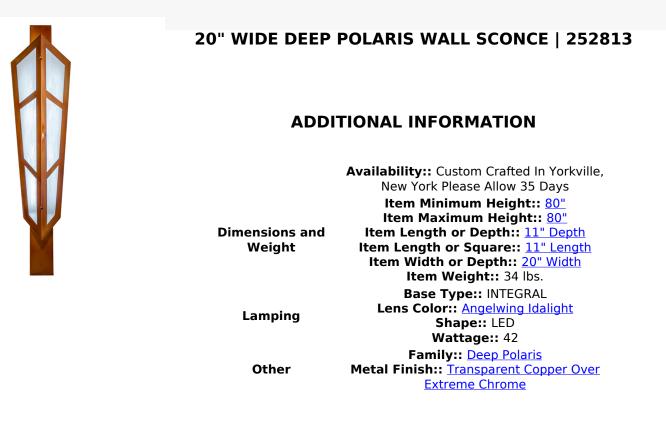

Brilliant Angelwing Idalight insets comprise a stylized design highlighting this bold, dramatic Polaris wall fixture for residential, nightclub, restaurant, and commercial applications. Hand-finished in Transparent Copper, the sconce can accent a club washroom, a boutique hotel corridor, a residential hallway, or a retail facade. Integral LEDs provide energy-efficient illumination for high quality and long life. The Polaris Wall Sconce is included in our American-made, American-designed, handmade Modern Lighting Collection and manufactured in Yorkville, NY. UL & cUL listed for dry, damp, and wet locations. Featured in the Cherokee Chophouse in Marietta, GA.