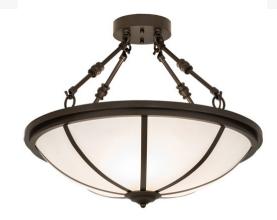

## 20" WIDE COMMERCE SEMI-FLUSHMOUNT | 243033

Item Weight:: 13 lbs. Base Type:: E26

Lens Color:: White Art Glass Quantity:: 3 Lamping

> Shape:: B11 Wattage:: 60 Family:: Commerce

Other **Metal Finish::** Bronze

Bring a stunning transitional look into your home or commercial space. Designed with a cool contemporary White Art Glass Shade which is enhanced with handsome Bronze finished hardware. Perfect for ambient illumination in living rooms, lobbies, conference rooms and other residential and commercial spaces. The Commerce Semi-Flushmount is featured in our American manufactured, American designed, handmade Transitional Lighting Collection. Manufactured in Yorkville, New York. UL and cUL listed for dry and damp locations.