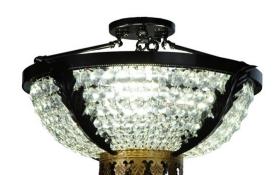

## 20" WIDE CHRISANNE CRYSTAL FLUSHMOUNT | 133099

Other

Bejeweled with lovely clusters of faceted Crystals that emanate brilliant radiance and luxury for any setting. Chrisanne features Mirror Black finished Acanthus leaf accents with a Gold accent. The number of crystals, metal finishes and fixture size can be customized to your needs. UL and cUL listed for dry and damp locations.