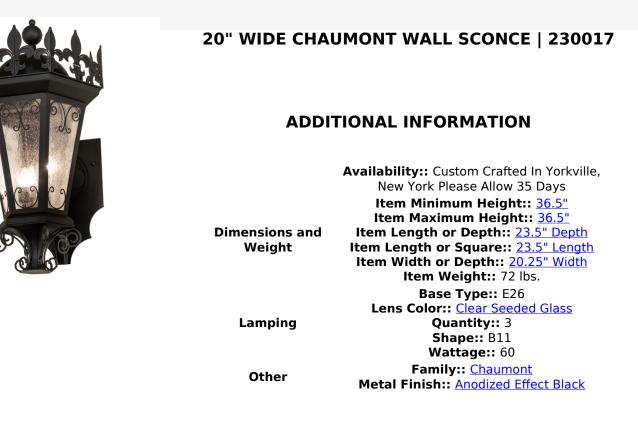

Stately, charm and sophistication come to light in a distinctive style. Enjoy the time-honored look of the Chaumont Wall Sconce, an authentic outdoor lantern design with classic styling and handcrafted construction. This shapely lantern features a Clear Seeded Glass lens, which reveals three complementary faux candlelights. The fixture is enhanced with Fleur-de-lis and scroll accents in an Anodized Effect Black finish. The striking wall fixture is perfect for exterior walls and facades in fine retail and hospitality locations. The Chaumont Wall Sconce is included in our American-made, American-designed, handcrafted Gothic Lighting Collection, manufactured in Yorkville, New York. It is UL and cUL listed for dry, damp, and wet locations.