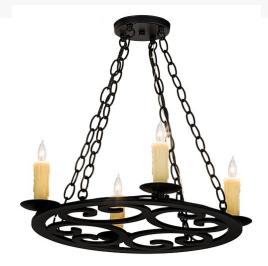

## 20" WIDE ASHLEY 4 LT CHANDELIER | 195714

Base Type:: E12 Quantity:: 4 Shape:: BA9 Wattage:: 60

Family:: Ashley
Metal Finish:: Blackwash

Dimensions and Weight

Lamping

Other

Graceful and elegantly designed as a centerpiece for nearly any space. This distinctive chandelier features an exquisite decorative ring with an alluring scroll design. Perched on bobeches above the sturdy ring are 4 Ivory faux candlelights which provide beautiful ambient illumination. The decorative accents, frame and hardware are featured in a bold Blackwash finish. Custom lighting is created by highly skilled artisans in our 180,000 square foot manufacturing facility in Yorkville, New York. Available in custom designs, finishes and sizes. UL and cUL listed for damp and dry locations.