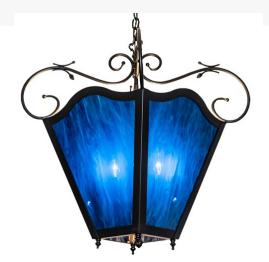

Item Weight:: 21 lbs.
Base Type:: E12

Lens Color:: Cobalt Quartz Acrylic

Quantity:: 4 Shape:: BA9 Wattage:: 60

Other Family:: Terena Metal Finish:: Blackwash

This stunning pendant depicts a Deer gracefully scampering across the lakeside woods as the glorious morning sun rises in the backdrop of this eye-catching scene. Beautiful ambient illumination shines brilliantly across a Sunburst colored art glass sky above gleaming Blue-Green glass waters. Timeless Bronze finished hardware complement this oblong pendant. Perfect for a kitchen island, counter, bar or billiard table. Overall height ranges from 18 to 43 inches as the chain length can be easily adjusted in the field. Made to Order in our 180,000 sq. Ft. Manufacturing facility in Yorkville, NY at the foothills of the Adirondack Mountains. Customize sizes, metal finishes and shade colors. UL and cUL listed for damp and dry locations.