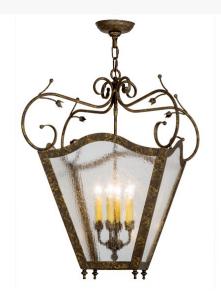

## 20" SQUARE TERENA 4 LIGHT PENDANT | 162408

Base Type:: E12

Lens Color:: Clear Seeded Glass
Lamping Quantity:: 4

Quantity:: 4 Shape:: BA9 Wattage:: 60

Other Family:: Terena Metal Finish:: Pompeii Gold

Expert craftsmanship comes to life with a stunning classic lantern design that entices. The exquisite Clear Seeded Glass pendant, designed with a four-light candelabra from within, is enhanced with a frame and hardware finished in Pompeii Gold. The fixture is custom crafted in the USA. Custom styles, designs, colors and dimmable energy efficient lamping options are available.