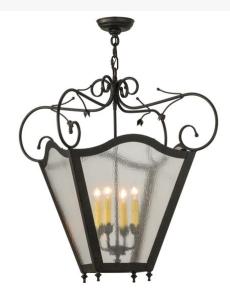

## 20" SQUARE TERENA 4 LIGHT PENDANT | 120305

Item Width or Depth:: 28.5" Width Item Weight:: 20 lbs.

Base Type:: E12

Lens Color:: Clear Seeded Glass

Quantity:: 4 Shape:: B10 Wattage:: 60 Family:: <u>Terena</u>

Other Metal Finish:: Chestnut Textured

Expert craftsmanship comes to life with a stunning classic lantern design that entices. The exquisite Clear Seeded Glass pendant features a four-light faux candelabrum which illuminates from within and is enhanced with a frame and hardware offered in a Chestnut Textured finish. The fixture is custom crafted in the USA. Custom styles, designs, colors and dimmable energy efficient lamping options are available. The 28.5-inch wide pendant is UL and cUL listed for dry and damp locations.