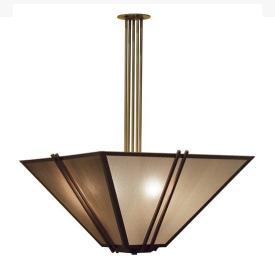

## 20" SQUARE SAND DUST PENDANT | 120288

Item Weight:: 23 lbs.
Base Type:: E26

Lens Color:: Frosted Clear Glass
Lamping Quantity:: 4

Quantity:: 4 Shape:: A19 Wattage:: 60 amily:: Sand Du

Other Family:: Sand Dust
Metal Finish:: Cajun Spice

A Mission styled pendant with an inverted shade, Sand Dust features a uniquely textured diffuser enhanced with straight line motifs. The decorative accents, frame and hardware are featured in a Cajun Spice finish. Custom crafted in our manufacturing facility in Yorkville, NY. Custom sizes, styles, colors and dimmable energy efficient lamping options are available. The 36-inch wide fixture is UL and cUL listed for dry and damp locations.