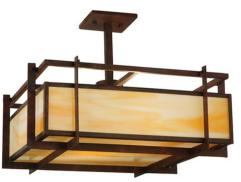

## 20.5"SQ BOULDER CREEK PENDANT | 124193 ADDITIONAL INFORMATION Availability:: Custom Crafted In Yorkville, New York Please Allow 56 Days Item Maximum Height:: 16" Item Length or Square:: 20.5" Square Item Width or Depth:: 27" Width Item Weight:: 20 lbs. Base Type:: E26 Lens Color:: Beige Art Glass

Lamping

Shape:: A19 Wattage:: 60 Family:: <u>Boulder Creek</u> Metal Finish:: <u>Rusty Nail</u>

Quantity:: 2

Other

An avant-garde modern design that is warm and inviting. Boulder Creek offers a balanced architectural structure that will add drama and sophistication to any room. This Beige art glass diffuser is encased with a solid framework in a Rusty Nail finish. The fixture is handcrafted in our 180,000 square foot manufacturing facility in Yorkville, New York. Custom options include special sizes, diffuser colors and finishes. The pendant is UL and cUL listed for damp and dry locations.