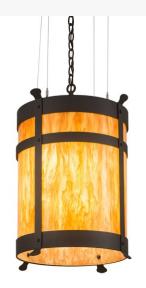

Item Weight:: 35 lbs.
Base Type:: E26

Lens Color:: Ambra Siena Idalight

Quantity:: 6 Shape:: A19 Wattage:: 40

Other Family:: Beartooth
Metal Finish:: Wrought Iron

Integrating an elegant style with a classic distinguished look, the pendant is custom crafted with an Ambra Siena Idalight diffuser. The shade is complemented with a rugged curved frame, which is featured in a Wrought Iron finish and adorned with Beartooth-like, vertical metal accents. The pendant is handcrafted by highly skilled artisans at the foothills of the Adirondack Mountains. Custom colors, styles and sizes are available, as well as dimmable energy efficient lamping options such as LED. The pendant is UL and cUL listed for damp and dry locations.