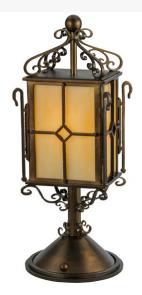

## 19"H STANDFORD TABLETOP LANTERN | 145795

Item Weight:: 14 lbs.
Base Type:: E26

Lens Color:: Beige Glass
Lamping Quantity:: 1

Shape:: A19 Wattage:: 75

Other Family:: Standford
Metal Finish:: Antique Copper

Ornate Hand-forged metalwork combined with soft ambient illumination create a rich, luxurious look for Standford. This high-styled tabletop lantern features a stunning Beige Glass lens, which is enhanced with diamond designs and scrolled accents in an Antique Copper finish. This unique lamp is ideal to complement a variety of architectural styles for today's interiors. Handcrafted by master artisans in our 180,000 square foot manufacturing facility in Yorkville, New York. Diffuser colors, metal finishes and sizes can be customized to meet your needs. UL and cUL listed for dry locations.