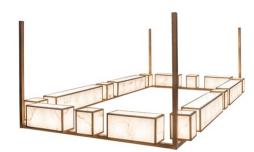

## 192" LONG MARBLESQUE OBLONG PENDANT | 215802

Item Width or Depth:: 99" Depth
Item Weight:: 302 lbs.

Base Type:: E26

Quantity:: 36 Shape:: A19 LED Wattage:: 9

Other Family:: Marblesque
Metal Finish:: Brushed Brass

This massive rectangular shaped pendant features a gorgeous Beige Marblesque Idalight design with a variety of square and rectangular shaped shades. The fixture offers a Brushed Brass finish. The luminaire provides beautiful decorative ambient illumination while enhancing the decor with style and drama. UL and cUL listed for dry and damp locations. Featured in the Mystique Asian Restaurant and Lounge at Encore Boston Harbor. Project was curated by Wynn Design Group and designed by award-winner interior designer Peter Niemitz.