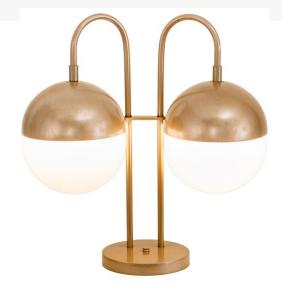

## 19" WIDE BOLA DEUX TABLE LAMP | 194888

## **ADDITIONAL INFORMATION**

Availability:: Custom Crafted In Yorkville,

New York Please Allow 35 Days

Item Minimum Height:: 21"

Dimensions and Weight

Item Maximum Height:: 21"
Item Length or Depth:: 8" Depth
Item Length or Square:: 8" Length
Item Width or Depth:: 19" Width

Item Weight:: 11.5 lbs.

Lamping

Base Type:: E26
Lens Color:: White Glass

Quantity:: 2 Shape:: T10 Wattage:: 60 Family:: Bola

Other

Metal Finish:: Champagne Metallic

A unique two-light table lamp for reading spaces including desktops, library tabletops, reception areas, work stations and other appropriate settings. Bold, eye-catching appeal integrates classic contoured White Glass orbs which are complemented with a Champagne Metallic finish. The lamp includes 96 inches of hard wire so the base can be attached to furnishing surfaces. Handcrafted by master artisans in our 180,000 square foot manufacturing facility in Yorkville, New York. Shade colors, metal finishes and sizes can be customized to meet your needs. UL and cUL listed for damp and dry locations.