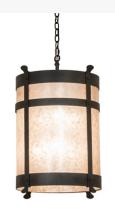

## 19" WIDE BEARTOOTH PENDANT | 249769

Item Weight:: 24 lbs.
Base Type:: E26

Lens Color:: Silver Mica
Quantity:: 6

Shape:: A19 Wattage:: 60

Other Family:: Beartooth
Metal Finish:: Old Wrought Iron

Integrating an elegant style with a classic, distinguished look. This pendant is custom-crafted with a Silver Mica shade and Beartooth-like metal accents. The fixture is enhanced with a rugged curved frame crafted in Old Wrought Iron. The overall height ranges from 35 to 150 inches, as the chain length can be easily adjusted in the field to meet your lighting requirements. Install this pendant to illuminate islands and dining tables in timber homes, modern farmhouses, and other spaces from Traverse City, Michigan, to Lake Tahoe, Nevada, to Lake Geneva, Wisconsin. The Beartooth Pendant is featured in our American-made, American-designed, handcrafted Rustic Lighting Collection and manufactured in Yorkville, New York. UL and cUL listed for dry and damp locations.