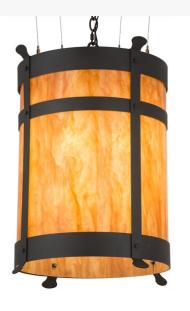

Metal Finish:: Wrought Iron

Integrating an elegant style with a classic distinguished look, Beartooth is custom crafted with 6 Ambra Siena Idalight luminaires perched on a rugged, double-circular frame, which is featured in a Wrought Iron finish. Each luminaire is adorned with Beartooth-like, vertical metal accents in a matching finish. Anti-sway cables ensure that the pendant remains upright in a fixed position regardless of structural vibration or wind. Handcrafted in our 180,000 square foot manufacturing facility in Yorkville, NY. Fixture designs, metal finishes and pendant sizes can be customized to meet your needs. UL and cUL listed for damp and dry locations.