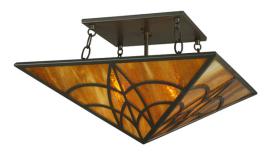

## 19" SQUARE SCOTTSDALE MISSION SEMI-FLUSHMOUNT | 124548

Other

A strikingly designed shade is featured in the Scottsdale Mission Semi Flushmount ceiling fixture. The Honey Amber Art Glass inverted shade is complemented with a Timeless Bronze finish. Domestically Produced in our 180,000 sq ft manufacturing facility in Yorkville, NY. Customize shade colors and styles, metal finishes and fixture sizes. UL and cUL listed for dry and damp locations.