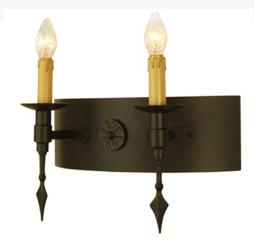

## 18"W WARWICK 2 LT WALL SCONCE | 71304

Item Width or Depth:: 18" Width
Item Weight:: 10 lbs.

Base Type:: E26 Quantity:: 2 Shape:: A19 Wattage:: 60

Other Family:: Warwick
Metal Finish:: Dark Roast

Bring the Gothic Revival into your home with the stunning Warwick Wall Sconce, which integrates a rustic motif with gothic style. Faux candles perched atop holders with spearhead accents provide lighting that conjures up images of romanticized bygone days. Decorated with cast iron medallions and coated with a Dark Roast finish, it completes the evocative impression. Handcrafted by highly skilled artisans in our 180,000 square foot manufacturing facility in Yorkville, New York. Custom designs, colors, and sizes available. UL and cUL listed for damp and dry locations.