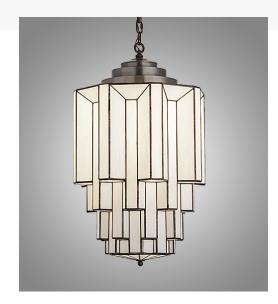

## 18"W PARAMOUNT PENDANT | 138475

Item Weight:: 29 lbs.
Base Type:: GU24

Lens Color:: White Art Glass
Lamping Quantity:: 1

Shape:: A19 Wattage:: 12 LED Family:: <u>Paramount</u>

Other Metal Finish:: Light Craftsman Brown

**WHighights** 

Designed with the glitz and glam of old fashioned movie theaters, Paramount evokes a romantic allusion with a dramatic lighting design that features art glass created using our famous copperfoil construction. Multi layers and levels of enclosed glass cylinders create an extraordinary dimensional effect. A three-step hub, finished in Highlighted Light Craftsman Brown crowns the shade. Handcrafted in the USA, this fixture is offered in custom sizes, styles and colors. UL and cUL listed for dry and damp locations.