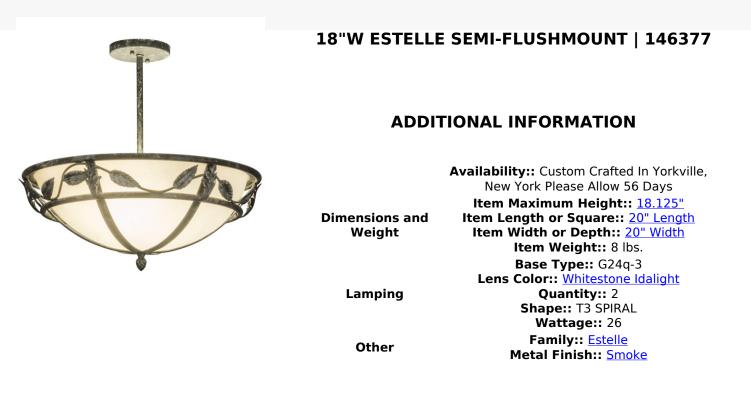

Inspired by Nature, Estelle features a stunning leaf and vine design that accents Whitestone Idalight to evoke a subtle, yet dramatic shadow effect when illuminated. The decorative accents, frame and hardware are featured in a Smoke finish. This fixture is handmade by highly skilled artisans at the foothills of the beautiful Adirondack Mountains in the USA. The fixture illuminates with 2 customer-supplied, G24q-3 26-watt Compact Fluorescent Lamps (CFLs) for energy efficiency, long life and minimal maintenance. Options include custom designs, sizes, colors and dimmable lamping. The 18-inch wide fixture is UL and cUL listed for damp and wet locations.