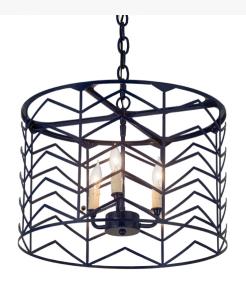

## 18"W CILINDRO PICCHI PENDANT | 179675

Item Weight:: 9.5 lbs.

Lamping

Base Type:: E12 Quantity:: 3 Shape:: B10 Wattage:: 40

Other

Family:: <u>Cilindro</u>

Metal Finish:: <u>Blue Midnight</u>

A dramatic abstract design inspired by a classic Herringbone motif. Geometric silhouettes and hardware are featured in a Blue Midnight finish while revealing 3 Amber faux candlelights that deliver beautiful ambient illumination. The overall height of this chandelier ranges from 23 to 48 inches as the chain length can be easily adjusted in the field to accommodate your specific lighting application needs. Custom crafted by highly skilled artisans in our 180,000 square foot manufacturing facility in Yorkville, NY. UL and cUL listed for dry and damp locations.