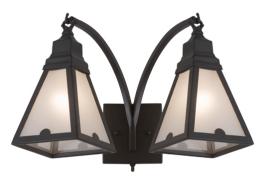

Other

The Armage wall sconce features twin Craftsman styled shades, which are adorned with unique, diminutive arc-shaped accents, feature Frosted Seeded Glass to diffuse the light beautifully. The frame, curved arms and hardware are offered in a Timeless Bronze finish. This fixture is handcrafted in the USA and is available in custom sizes, configurations, styles and finishes. Dimmable energy efficient lamping options, such as LED, are available. The sconce is UL and cUL listed for damp and dry locations.