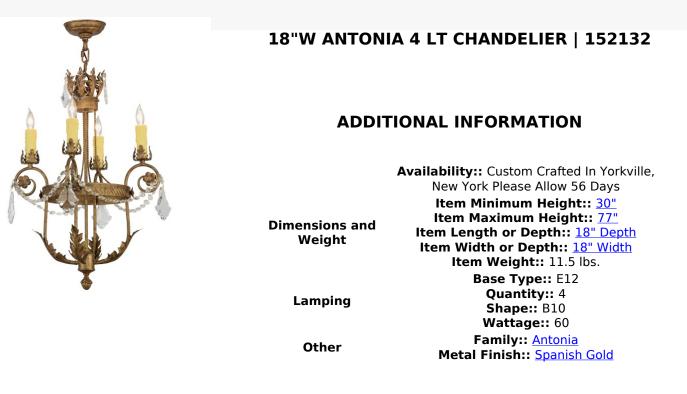

Exquisite styling and luxurious charm are reflected in the Antonia Chandelier, which is adorned with 4 Amber faux candlelights. The decorative accents, frame and Hand-Forged Iron Hardware are featured in a Spanish Gold finish. The fixture is enhanced with floral bobeches, Acanthus leaves and Crystal beads and droplet accents and features quality materials and hand detailed American craftsmanship perfected by years of time honored artistry, passed down from generations of highly skilled artisans. Custom sizes, styles, colors and dimmable energy efficient lamping options such as LED are available. The fixture is UL and cUL listed for damp and dry locations.