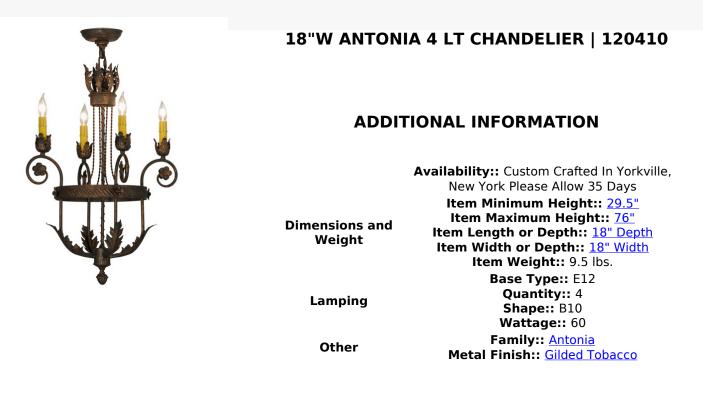

Exquisite styling and luxurious charm are reflected in the faceted crystal charms, scroll arms of the Antonia chandelier, which is complemented with Acanthus leaves and rich Gilded Tobacco finished hardware. This elegant fixture embraces 4 Amber faux candlelights in floral styled bobeches. This chandelier features quality materials and hand detailed American craftsmanship perfected by years of time honored artistry and passed down from generations of skilled artisans. Custom sizes, styles, colors and dimmable energy efficient lamping options such as LED are available. The fixture is UL and cUL listed for damp and dry locations.