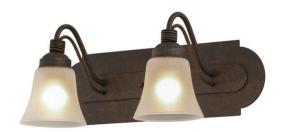

## 18"W ANTENCIO 2 LT VANITY LIGHT | 155293

Item Weight:: 7 lbs.

Base Type:: E26

Lens Color:: Frosted Glass
Lamping Quantity:: 2

Quantity:: 2 Shape:: CA10 Wattage:: 60

Other Family:: Antencio
Metal Finish:: Gilded Tobacco

An exquisite wall fixture for a variety of settings, Antencio achieves a new level of quality and attention to detail with an exquisite design that embraces two charming Frosted glass shades. The vanity light, which is ideal for illuminating a bath or can be used as a wall sconce in any room, is designed with a decorative frame and hardware featured in a warm Gilded Tobacco finish. The fixture is custom crafted by skillful artisans in our 180,000 square foot manufacturing facility in Yorkville, New York. Dimmable energy efficient lamping options such as LED, as well as custom sizes, styles and colors, are available. The pendant is UL and cUL listed for damp and dry locations.