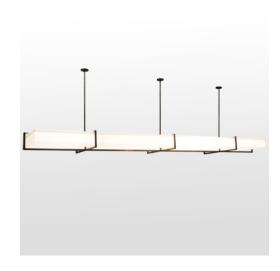

## 180" LONG QUADRATO BREW OBLONG PENDANT | 132215

Lens Color:: Statuario Idalight

Family:: Quadrato
Metal Finish:: Natural Steel

Dimensions and Weight

Lamping

Other

Rendering a clean transitional look. This extensive lighting design features a Statuario Idalight shade embraced by a Natural Steel structural frame and hardware. The oblong pendant is enhanced with a Natural Steel finish. The Quadrato Brew Oblong Pendant is included in our American-made, American-designed, handcrafted Modern Lighting Collection. Manufactured in Yorkville, NY. UL and cUL listed for dry and damp locations. Featured in the Stone Brewing World Bistro & Gardens in San Diego.