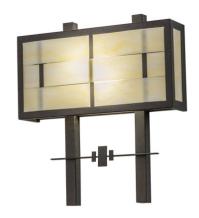

## 18" WIDE WEAVED IDALIGHT WALL SCONCE | 246221

Base Type:: E26
Lens Color:: Botticino Idalight

Lamping Quantity:: 2
Shape:: A19
Wattage:: 60

Other Family:: Weaved Idalight
Metal Finish:: Chestnut

This handsome wall sconce features panels of Botticino Idalight that reveal an exquisite woven look while delivering beautiful ambient light. Straight line designs, decorative accents and a twin bar wall frame are featured in a handsome Chestnut finish. This American-made fixture is powered by two G24 CFL lamps for energy savings, reduced maintenance and long lamp life. Custom designs, colors and sizes are available, as well as dimmable lamping options. The fixture is UL and cUL listed for damp and dry locations.