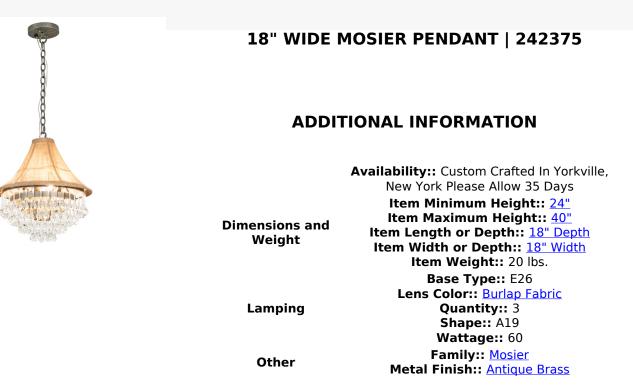

Designed as a stunning centerpiece for nearly any room. The Mosier Pendant features a unique combination of Natural Textrene and dozens of elegant Crystal Droplets. This fixture offers decorative hardware in an Antique Brass finish. Overall height ranges from 24 to 40 inches as the chain can be easily adjusted in the field. The Mosier Pendant is included in our American-made, American-designed, handcrafted Transitional Collection and manufactured in Yorkville, New York. UL and cUL listed for dry and damp locations; however, we do not recommend installing it in spaces that experience a large amount of moisture due to the fabric shade. Featured in Cameron Mitchell restaurants. Designed by Karen Hanlon Designs.