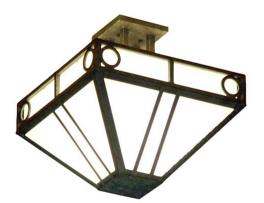

## 18" WIDE MISSION CHIC SEMI-FLUSHMOUNT | 160783

## **ADDITIONAL INFORMATION**

Dimensions and Weight

Lamping

Other

Availability:: Custom Crafted In Yorkville, New York Please Allow 56 Days Item Maximum Height:: 18" Item Length or Square:: 18" Length Item Width or Depth:: 18" Width Item Weight:: 11 lbs. Base Type:: E26 Lens Color:: Statuario Idalight Quantity:: 4 Shape:: A19 Wattage:: 40 Family:: Mission Chic Metal Finish:: Gilded Tobacco

A stunning Contemporary combines both Art Deco and Mission styling. This ceiling fixture features an inverted Statuario Idalight shade highlighted with geometric decorative accents and hardware, which are featured in a Gilded Tobacco finish. This fixture is ideal for illuminating a dining or living area in residential and commercial spaces from Columbus, Georgia, to Montgomery, Alabama, to Fontana, California. The Mission Chic Semi-Flushmount is included in our American-made, American-designed, handcrafted Contemporary Lighting Collection and manufactured in Yorkville, NY. UL and cUL listed for dry and damp locations.