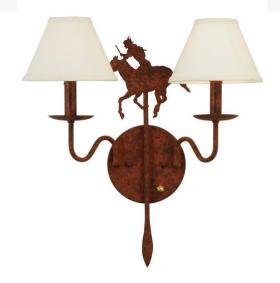

## 18" WIDE HIGH PLAINS RIDER 2 LIGHT WALL SCONCE | 140707

Item Width or Depth:: 18" Width
Item Weight:: 2 lbs.
Base Type:: E12

Quantity:: 2 Shape:: B10 Wattage:: 60

Family:: <u>High Plains Rider</u> Metal Finish:: <u>Rusty Nail</u>

Dimensions and Weight

Lamping

Other

Running wild and free into the sunset, this Native American Brave is shown galloping on his trusted horse. The metal figure is flanked by two Natural Linen Shades perched on complementary faux candlelights. The fixture is enhanced with a Rusty Nail finish. This exquisite Brave's Run Wall Sconce is Domestically produced in our 180, 000 square foot manufacturing facility in Yorkville, New York. Customize diffuser colors, metal finishes and fixture sizes to your preference. UL and cUL listed for dry and damp locations, however we do not recommend installing it in spaces that experience a large amount of moisture due to the fabric shades.