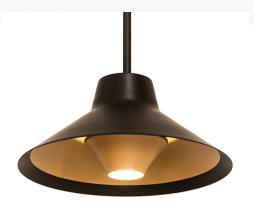

Item Weight:: 10 lbs.

Base Type:: E26
Quantity:: 1
Shape:: A19
Wattage:: 18LED

Family:: Hermosa

Other Metal Finish:: Solar Black Gold Matte

A cool, modern style defines the Hermosa pendant. The smooth Solar Black finished metal shade edge angles outward for a dynamic silhouette. The Gold Matte finished shade interior features a robust downlight contrasting with its exterior for dramatic style. The Hermosa Pendant is featured in our American-made, American-designed, handmade Modern Lighting Collection, which is manufactured in Yorkville, NY. UL & cUL listed for dry and damp locations. Featured in the Johns Hopkins Facility for Research, Education, and Public Engagement in Baltimore, Maryland, and designed by Rockwell Group.