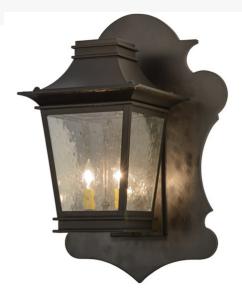

## 18" WIDE FANUCCHI LANTERN WALL SCONCE | 137505

Item Width or Depth:: 18" Width Item Weight:: 11 lbs.

Base Type:: E12
Lens Color:: Clear Seeded Glass

Lamping Quantity:: 2
Shape:: B10
Wattage:: 60

Other Family:: Fanucchi
Metal Finish:: Timeless Bronze

A classic indoor/outdoor wall lantern design featured with an impressive decorative backplate. The handsome detailed fixture body is featured in a Timeless Bronze finish. The Clear Seeded Glass lens reveals two Ivory faux candlelights that provide beautiful ambient light. The Fanucchi Lantern Wall Sconce is Domestically produced in our 180,000 square foot manufacturing facility in Yorkville, New York. Diffuser colors, metal finishes and fixture sizes can be customized to your needs. UL and cUL listed for dry, damp and wet locations.