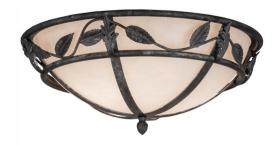

## 18" WIDE ESTELLE FLUSHMOUNT | 225771

Lamping Quantity:: 2
Shape:: A19 LED
Wattage:: 9

Other Family:: Estelle
Metal Finish:: Smoke

Inspired by Nature, Estelle features a stunning leaf and vine design that accents Whitestone Idalight to evoke a subtle, yet dramatic shadow effect when illuminated. The decorative accents, frame and hardware are featured in a Smoke finish. This fixture is handmade by highly skilled artisans in our 180,000 square foot manufacturing facility in Yorkville, New York. The fixture illuminates with 2 9-watt LED bulbs for energy efficiency, long life and minimal maintenance. Options include custom designs, sizes, colors and dimmable lamping. The fixture is UL and cUL listed for damp and wet locations.