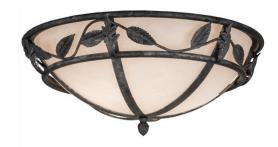

Base Type:: E26

Lens Color:: Whitestone Idalight
Lamping Quantity:: 2

Shape:: A19 LED Wattage:: 9 Family:: Estelle

Other Metal Finish:: Smoke

Inspired by Nature, Estelle features a stunning leaf and vine design that accents Whitestone Idalight to evoke a subtle, yet dramatic shadow effect when illuminated. The decorative accents, frame and hardware are featured in a Smoke finish. This fixture is handmade by highly skilled artisans in our 180,000 square foot manufacturing facility in Yorkville, New York. Options include custom designs, sizes, colors and dimmable lamping. The fixture is UL and cUL listed for damp and wet locations.