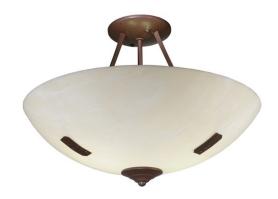

Item Width or Depth:: 17.5" Width

Item Weight:: 3 lbs.
Base Type:: E26

Lens Color:: Whitestone Idalight

Lamping Quantity:: 2
Shape:: A19
Wattage:: 60

Other Family:: Essence
Metal Finish:: Cafe Noir

Offering a refined architectural look that will complement the most luxurious interiors, the Essence ceiling fixture creates soft illumination and sophistication with its elegant palette. The Whitestone Idalight shade is enhanced with Cafe Noir-finished structural hardware and decorative accents. The Essence Semi-Flushmount is included in our American-made, American-designed, handcrafted Modern Collection. It is UL and cUL listed for dry and damp locations.