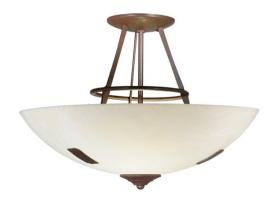

Item Width or Depth:: 17.5" Width

Item Weight:: 3 lbs.
Base Type:: GU24

Lens Color:: Whitestone Idalight
Lamping Quantity:: 2

Quantity:: 2 Shape:: A19 Wattage:: 12 LED Family:: Essence

Other Metal Finish:: <u>Cafe Noir</u>

Offering a refined architectural look that will complement the most luxurious interiors, the Essence ceiling fixture creates soft illumination and sophistication with its elegant palette. The Whitestone Idalight shade is enhanced with Cafe Noir-finished structural hardware and decorative accents. The Essence Semi-Flushmount is included in our American-made, American-designed, handcrafted Modern Collection. It is UL and cUL listed for dry and damp locations.