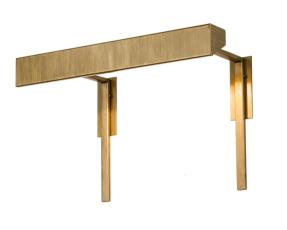

Availability:: Custom Crafted In Yorkville,

Lamping

Other

With a sharp horizontal profile that extends to to the dual bar wall frame, Edge casts beautiful functional light on a photo, painting or wall art. The clean, architecturally designed Steel fixture with a Plated Brushed Brass finish includes a grooved mounting bracket to hold the featured artwork. This wall fixture is available in custom sizes, styles and colors, and with dimmable energy efficient lamping options. The fixture is UL and cUL listed for damp and dry locations. A minimum order of 100 pieces required.