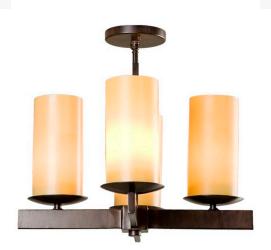

## 18" WIDE DANTE 4 LIGHT CHANDELIER | 119463

**Item Weight::** 10 lbs. **Base Type::** E12

Lens Color:: Creme Carrare Idalight

Quantity:: 4 Shape:: BA9 Wattage:: 25

Family:: <u>Dante</u> Metal Finish:: <u>Cajun Spice</u>

Weight

**Dimensions and** 

Lamping

Other

Expert craftsmanship and a distinctive elegance come to light with a luxurious chandelier that entices all to see. 4 Cylindres feature stunning Creme Carrare Idalight which is complemented with a sturdy frame and hardware in a Cajun Spice finish. This sophisticated chandelier is custom crafted in the USA. Custom styles, designs, colors and dimmable energy efficient lamping options such as LED are available. The 18-inch wide fixture is UL and cUL listed for dry and damp locations.