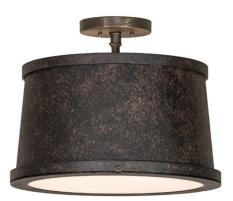

This stunning fixture has a curved shape that integrates a modern look with an industrial style. The fixture offers a stunning Coffee Bean-finished cylindrical frame and decorative accents, which are enhanced with a Statuario Idalight bottom diffuser. The canopy is finished in an Antique Brass. The ceiling fixture can illuminate dining areas and entryways in homes, lounges, and restaurants. The Cilindro Reel Semi-Flushmount is included in our American-made, American-designed, handcrafted Modern Lighting Collection and manufactured in Yorkville, NY. The fixture is UL & cUL listed for dry and damp locations.