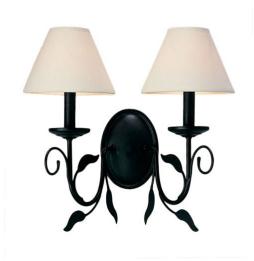

Item Weight:: 3 lbs.
Base Type:: E12

Lens Color:: White Textrene
Quantity:: 2

Shape:: B10 Wattage:: 40 Family:: Bordeaux

Other Metal Finish:: Blackwash

Offering luxurious charm and elegance, Bordeaux features two Handpainted Blackwash faux candlelights crowned by Ivory Textrene shades that are perched on complementary bobeches. The Scrolled arms and Leaf accents match the Blackwash finished hardware. Custom crafted in the USA, this wall sconce is available in custom sizes, styles and colors, as well as dimmable energy efficient lamping options. This 18-inch wide wall fixture is UL and cUL listed for dry and damp locations; however we do not recommend installing it in spaces that experience a large amount of moisture.