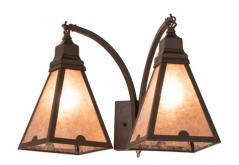

## 18" WIDE ARNAGE 2 LIGHT WALL SCONCE | 274558

Item Width or Depth:: 19" Width Item Weight:: 6 lbs.

Base Type:: E26
Lens Color:: Silver Mica
Lamping Quantity:: 2

Shape:: A19
Wattage:: 60
Family:: Arnage

Other Metal Finish:: Oil Rubbed Bronze

Handsome and stylish... This wall sconce adds stunning beauty to any room in high style. The Arnage wall sconce features twin Craftsman-styled shades adorned with unique, diminutive arc-shaped metal accents. The shades feature a Silver Mica lens to diffuse the light beautifully. The frame, curved arms, and hardware are offered in an Oil Rubbed Bronze finish. Place this wall fixture in hallways, entryways, and other residential and commercial areas from Somerville, Massachusetts, to Palm Coast, Florida, to Avondale, Arizona. The Arnage Wall Sconce is included in our American-designed, handcrafted Craftsman Lighting Collection. It is UL and cUL listed for dry and damp locations.