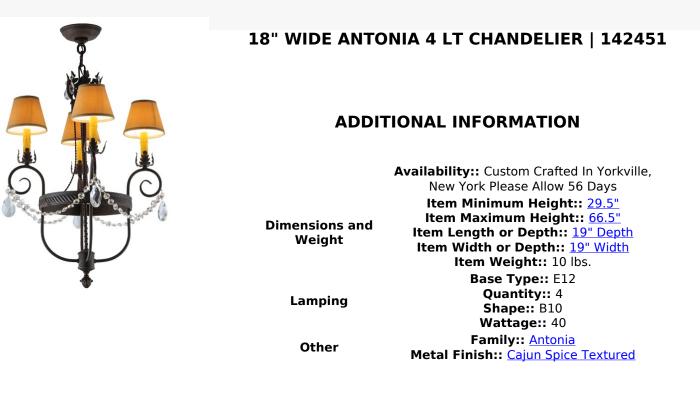

Exquisite styling and luxurious charm are reflected in this 4-light chandelier. This elegant Antonia Chandelier embraces 4 Amber faux candlelights which are crowned with Parchment shades (an old photo update written calls these Tuscan Alabaster shades) and enhanced with faceted crystal charms, scroll arms, an Acanthus leaf accents and rich Cajun Spice finished hand-forged hardware. This chandelier features quality materials and hand detailed American craftsmanship perfected by years of time honored artistry, passed down from generations of highly skilled artisans. Custom sizes, styles, colors and dimmable energy efficient lamping options such as LED are available. The fixture is UL and cUL listed for damp and dry locations.