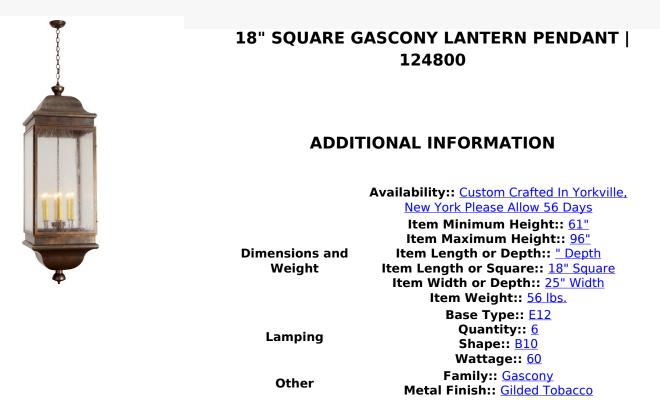

Expert craftsmanship comes to light with a stunning classic lantern design that entices. The exquisite Gascony Pendant features a Clear Seeded Glass lens that reveals 6 lvory faux candlelights illuminating from within. The lantern is enhanced with frame and hardware which are featured in a Gilded Tobacco finish. The overall height ranges from 61 to 96 inches as the chain length can be easily adjusted in the field. Ideal for entryways, foyers and other spaces in residential, hospitality and commercial spaces. Custom crafted in our 180,000 square foot manufacturing facility in Yorkville, New York. Candlelight colors, metal finishes and fixture sizes can be customized to your needs. UL and cUL listed for dry and damp locations.