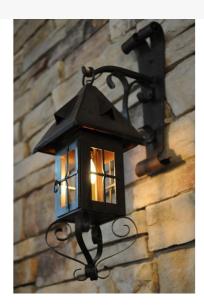

## 18" HIGH RESTORED KASTEEL WALL SCONCE | 151878

Other Family:: Restored Metal Finish:: Wrought Iron

This vintage item has been re-created, redesigned and re-engineered from a cherished, original fixture. artisans re-built this piece as a brand-new reproduction utilizing modern technologies and materials with old world craftsmanship in our manufacturing facility in the USA. The wall sconce is crafted of Wrought Iron.