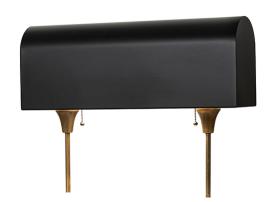

## 18" HIGH NOMAD BAR TOP LAMP | 229490

Item Width or Depth:: 6" Depth Item Weight:: 20 lbs.

Lamping

Base Type:: E26
Quantity:: 2
Shape:: A19
Wattage:: 60

Family:: Nomad

Other Metal Finish:: Solar BlackVintage

**BrassMatte White** 

Bold, eye-catching appeal integrates a modern aesthetic with functionality. This unique lamp hardwires directly to the surfaces of bar tops, desktops, and library tabletops. This innovative luminaire features a Solar Black finished, mailbox-shaped frame perched on two Vintage Brass arms. Twin traditional pull chains operate the on/off lighting switches for convenience. The fixture can be installed in bars and libraries throughout Queens, New York, Washington, DC, and Austin, Texas. The Nomad Bar Top Lamp is included in our American-made, American-designed, handcrafted Modern Lighting Collection and manufactured in Yorkville, New York. UL and cUL listed for dry and damp locations.