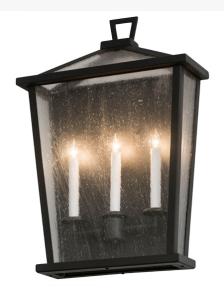

## 17"W KITZI TAPERED WALL SCONCE | 174586

Item Width or Depth:: 17" Width
Item Weight:: 18 lbs.
Base Type:: CNDL

Lens Color:: Clear Seeded Glass

Lamping Quantity:: 3

Shape:: BA9 Wattage:: 60 Family:: <u>Kitzi</u>

Other Metal Finish:: Wrought Iron

A sophisticated architecturally styled fixture is designed with a pizazz that is unique, fresh and stylish. Give your decor an extra edge with this breathtaking fixture, which features a tapered solid steel structure with Clear Seeded Glass that encases three White faux candlelights perched on bobeches. The hardware and frame are offered in a handsome Wrought Iron finish. Handcrafted in the USA, Kitzi is available in custom sizes, styles and finishes, as well as dimmable energy efficient lamping options such as LED. The fixture is UL and CUL listed for wet and dry locations.