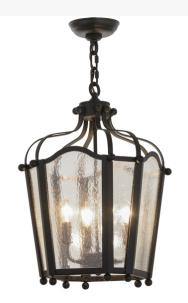

## **17"W CITADEL 4 LT PENDANT | 158233**

Item Weight:: 18.5 lbs.
Base Type:: E12

Lamping

Lens Color:: Clear Seedy Glass

Quantity:: 4 Shape:: B10 Wattage:: 60

Other

Family:: <u>Citadel</u>
Metal Finish:: <u>Textured Black</u>

Utilizing a blend of old world craftsmanship and 21st century technology, the ever-popular Citadel brings home unsurpassed quality and appeal. Evoking a dramatic effect, ambient light is diffused through Clear Seeded glass which is complemented with an appealing design and a frame finished in a stunning Black. The fixture is handcrafted by artisans in our American factory in Upstate New York Custom options include various sizes, colors, designs and dimmable energy efficient lamping options.